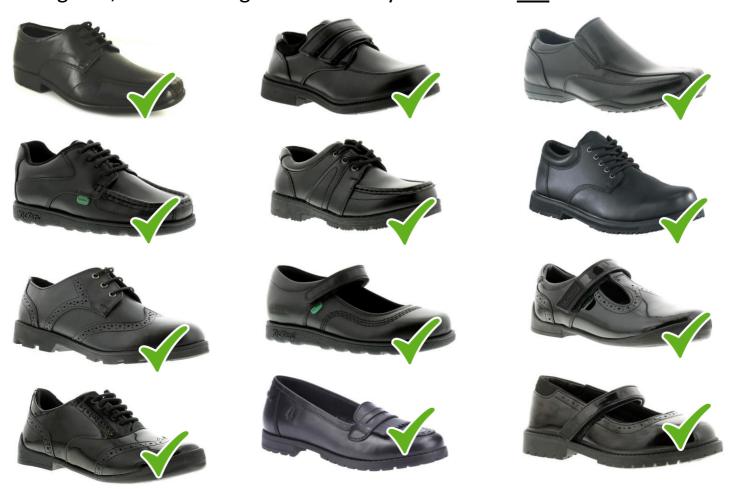

**School Shoes:** When a pupil arrives at school with inappropriate footwear, he/she will be provided with a pair of plain, black pumps for the day. We appreciate that there are occasions on which a pupils' normal shoes may be unavailable e.g. they are damaged – pupils will still be provided with a pair of pumps for the day. Pupils will not be allowed to lessons wearing trainers etc.

As a guide, the following and similar styles of shoes **are** allowed:

As a guide, the following and similar styles of footwear are not allowed:

Living to make Christ known

Page 4

| Skirt Uniform                                                                                                                                                                                                                                                                                                                                                        |                                | Trouser Uniform                                                                                                                                                                                                                                                                                                                                                      |
|----------------------------------------------------------------------------------------------------------------------------------------------------------------------------------------------------------------------------------------------------------------------------------------------------------------------------------------------------------------------|--------------------------------|----------------------------------------------------------------------------------------------------------------------------------------------------------------------------------------------------------------------------------------------------------------------------------------------------------------------------------------------------------------------|
| Black with school badge                                                                                                                                                                                                                                                                                                                                              | Blazer                         | Black with school badge                                                                                                                                                                                                                                                                                                                                              |
| School tie                                                                                                                                                                                                                                                                                                                                                           | Tie                            | School tie                                                                                                                                                                                                                                                                                                                                                           |
| White with shirt collar                                                                                                                                                                                                                                                                                                                                              | Shirt                          | White with shirt collar                                                                                                                                                                                                                                                                                                                                              |
| Black school jumper [Optional] - cannot be worn instead of blazer                                                                                                                                                                                                                                                                                                    | Jumper                         | Black school jumper [Optional] - cannot be worn instead of blazer                                                                                                                                                                                                                                                                                                    |
| Mid-grey pleated skirt with the Cardinal Allen badge on the hem of the left side of the skirt.  The length of the skirt should respect normal standards of modesty bearing in mind the practical nature of work in a mixed high school  A skirt with the hem more than 2" above the knee is unacceptable                                                             | Skirts /<br>Trousers           | Black, formal type, with normal leg<br>width in suiting material, not in<br>cotton, etc.<br>Casual trousers are <u>not</u> acceptable.                                                                                                                                                                                                                               |
| Plain white knee-length socks, or black tights of 30 or 60 denier.                                                                                                                                                                                                                                                                                                   | Socks                          | Plain and dark coloured                                                                                                                                                                                                                                                                                                                                              |
| A traditional shoe, in plain BLACK polished or patent leather with black laces and dark thin soles. TRAINERS OR BOOTS ARE NOT ACCEPTABLE.  Parents are asked to ensure that only shoes that allow freedom, support and safety are worn for school. For this reason sling-backs or ballet style shoes are not acceptable and heels should be NO MORE THAN 2.5CM (1"). | Shoes<br>- see Page 4<br>above | A traditional shoe, in plain BLACK polished or patent leather with black laces and dark thin soles. TRAINERS OR BOOTS ARE NOT ACCEPTABLE.  Parents are asked to ensure that only shoes that allow freedom, support and safety are worn for school. For this reason sling-backs or ballet style shoes are not acceptable and heels should be NO MORE THAN 2.5CM (1"). |