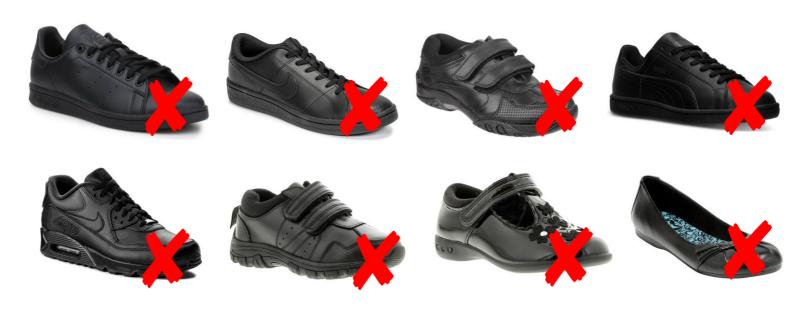

**School Shoes:** When a pupil arrives at school with inappropriate footwear, he/she will be provided with a pair of plain, black pumps for the day. We appreciate that there are occasions on which a pupils' normal shoes may be unavailable e.g. they are damaged – pupils will still be provided with a pair of pumps for the day. Pupils will not be allowed to lessons wearing trainers etc.

As a guide, the following and similar styles of shoes **are** allowed:

As a guide, the following and similar styles of footwear are not allowed:

Living to make Christ known

Page 4

| Skirt Uniform                                                                                                                                                                                                                                                                                                                                                        |                                | Trouser Uniform                                                                                                                                                                                                                                                                                                                                                      |
|----------------------------------------------------------------------------------------------------------------------------------------------------------------------------------------------------------------------------------------------------------------------------------------------------------------------------------------------------------------------|--------------------------------|----------------------------------------------------------------------------------------------------------------------------------------------------------------------------------------------------------------------------------------------------------------------------------------------------------------------------------------------------------------------|
| Black with school badge                                                                                                                                                                                                                                                                                                                                              | Blazer                         | Black with school badge                                                                                                                                                                                                                                                                                                                                              |
| School tie                                                                                                                                                                                                                                                                                                                                                           | Tie                            | School tie                                                                                                                                                                                                                                                                                                                                                           |
| White with shirt collar                                                                                                                                                                                                                                                                                                                                              | Shirt                          | White with shirt collar                                                                                                                                                                                                                                                                                                                                              |
| Black school jumper [Optional] - cannot be worn instead of blazer                                                                                                                                                                                                                                                                                                    | Jumper                         | Black school jumper [Optional] - cannot be worn instead of blazer                                                                                                                                                                                                                                                                                                    |
| Mid-grey pleated skirt with the Cardinal Allen badge on the hem of the left side of the skirt.  The length of the skirt should respect normal standards of modesty bearing in mind the practical nature of work in a mixed high school  A skirt with the hem more than 2" above the knee is unacceptable                                                             | Skirts /<br>Trousers           | Black, formal type, with normal leg<br>width in suiting material, not in<br>cotton, etc.<br>Casual trousers are <u>not</u> acceptable.                                                                                                                                                                                                                               |
| Plain white knee-length socks, or black tights of 30 or 60 denier.                                                                                                                                                                                                                                                                                                   | Socks                          | Plain and dark coloured                                                                                                                                                                                                                                                                                                                                              |
| A traditional shoe, in plain BLACK polished or patent leather with black laces and dark thin soles. TRAINERS OR BOOTS ARE NOT ACCEPTABLE.  Parents are asked to ensure that only shoes that allow freedom, support and safety are worn for school. For this reason sling-backs or ballet style shoes are not acceptable and heels should be NO MORE THAN 2.5CM (1"). | Shoes<br>- see Page 4<br>above | A traditional shoe, in plain BLACK polished or patent leather with black laces and dark thin soles. TRAINERS OR BOOTS ARE NOT ACCEPTABLE.  Parents are asked to ensure that only shoes that allow freedom, support and safety are worn for school. For this reason sling-backs or ballet style shoes are not acceptable and heels should be NO MORE THAN 2.5CM (1"). |