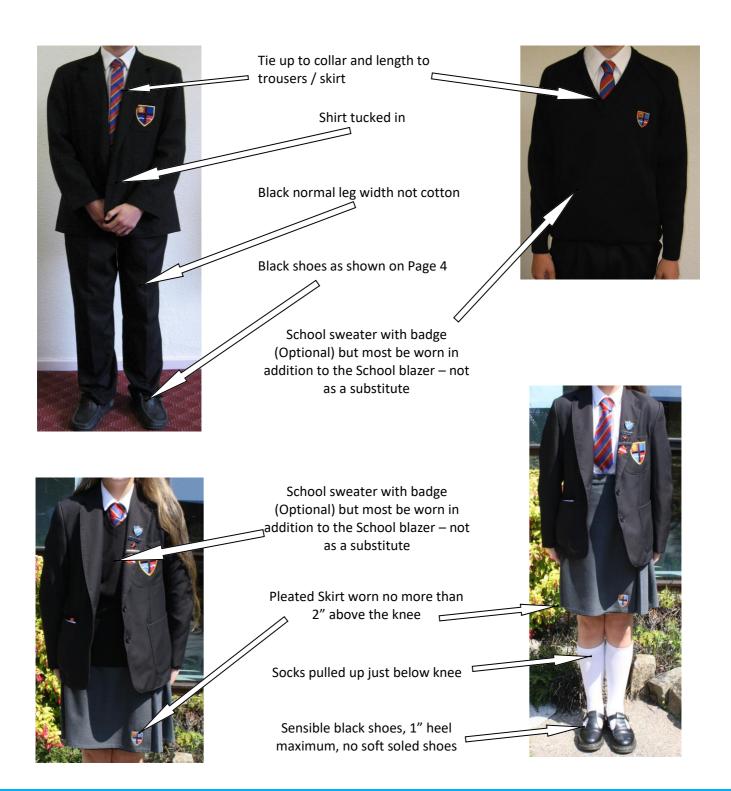

As a guide, the following and similar styles of shoes **are** allowed:

As a guide, the following and similar styles of footwear are not allowed:

Living to make Christ known

Page 4

| Skirt Uniform                                                                                                                                                                                                                                                                                                                                                        |                                | Trouser Uniform                                                                                                                                                                                                                                                                                                                                                      |
|----------------------------------------------------------------------------------------------------------------------------------------------------------------------------------------------------------------------------------------------------------------------------------------------------------------------------------------------------------------------|--------------------------------|----------------------------------------------------------------------------------------------------------------------------------------------------------------------------------------------------------------------------------------------------------------------------------------------------------------------------------------------------------------------|
| Black with school badge                                                                                                                                                                                                                                                                                                                                              | Blazer                         | Black with school badge                                                                                                                                                                                                                                                                                                                                              |
| School tie                                                                                                                                                                                                                                                                                                                                                           | Tie                            | School tie                                                                                                                                                                                                                                                                                                                                                           |
| White with shirt collar                                                                                                                                                                                                                                                                                                                                              | Shirt                          | White with shirt collar                                                                                                                                                                                                                                                                                                                                              |
| Black school jumper [Optional] - cannot be worn instead of blazer                                                                                                                                                                                                                                                                                                    | Jumper                         | Black school jumper [Optional] - cannot be worn instead of blazer                                                                                                                                                                                                                                                                                                    |
| Mid-grey pleated skirt with the Cardinal Allen badge on the hem of the left side of the skirt.  The length of the skirt should respect normal standards of modesty bearing in mind the practical nature of work in a mixed high school  A skirt with the hem more than 2" above the knee is unacceptable                                                             | Skirts /<br>Trousers           | Black, formal type, with normal leg<br>width in suiting material, not in<br>cotton, etc.<br>Casual trousers are <u>not</u> acceptable.                                                                                                                                                                                                                               |
| Plain white knee-length socks, or black tights of 30 or 60 denier.                                                                                                                                                                                                                                                                                                   | Socks                          | Plain and dark coloured                                                                                                                                                                                                                                                                                                                                              |
| A traditional shoe, in plain BLACK polished or patent leather with black laces and dark thin soles. TRAINERS OR BOOTS ARE NOT ACCEPTABLE.  Parents are asked to ensure that only shoes that allow freedom, support and safety are worn for school. For this reason sling-backs or ballet style shoes are not acceptable and heels should be NO MORE THAN 2.5CM (1"). | Shoes<br>- see Page 4<br>above | A traditional shoe, in plain BLACK polished or patent leather with black laces and dark thin soles. TRAINERS OR BOOTS ARE NOT ACCEPTABLE.  Parents are asked to ensure that only shoes that allow freedom, support and safety are worn for school. For this reason sling-backs or ballet style shoes are not acceptable and heels should be NO MORE THAN 2.5CM (1"). |

| Skirt Uniform                                                                                                                                                                                                                                                                                                                                                            |           | Trouser Uniform                                                                                                                                                                                                                                                                                                                                                          |
|--------------------------------------------------------------------------------------------------------------------------------------------------------------------------------------------------------------------------------------------------------------------------------------------------------------------------------------------------------------------------|-----------|--------------------------------------------------------------------------------------------------------------------------------------------------------------------------------------------------------------------------------------------------------------------------------------------------------------------------------------------------------------------------|
| A reasonable, <u>plain style</u> in a pupil's <u>own single natural</u> colour, not patterned, stepped, shaved, spiked or beaded and cut <u>no shorter than a number 2</u> . Mullets, undercuts and top knots are not permitted. Hair which is too long, e.g. in the eyes, is not permitted. Pupils must be clean shaven. No elaborate hair accessories e.g. large bows. | Hair      | A reasonable, <u>plain style</u> in a pupil's <u>own single natural</u> colour, not patterned, stepped, shaved, spiked or beaded and cut <u>no shorter than a number 2</u> . Mullets, undercuts and top knots are not permitted. Hair which is too long, e.g. in the eyes, is not permitted. Pupils must be clean shaven. No elaborate hair accessories e.g. large bows. |
| No jewellery – including earrings - may be worn except for a watch PUPILS WILL NOT BE ALLOWED TO MASK PIERCINGS WITH A PLASTER NOR WEAR PLASTIC RETAINERS                                                                                                                                                                                                                | Jewellery | No jewellery – including earrings - may be worn except for a watch PUPILS WILL NOT BE ALLOWED TO MASK PIERCINGS WITH A PLASTER NOR WEAR PLASTIC RETAINERS                                                                                                                                                                                                                |
| Make-up, fake tan, false nails, false eyelashes, tinted lashes, hair extensions and nail varnish are not allowed.                                                                                                                                                                                                                                                        | Make-up   | Make-up, fake tan, false nails, false eyelashes, tinted lashes, hair extensions and nail varnish are not allowed.                                                                                                                                                                                                                                                        |
| Red & black polo shirt with school emblem, red & black shorts or skorts, black socks and suitable trainer shoes (NOT boot style). Football boots and shinpads  Red & black performance hoody and black with red trim tracksuit pants or leggings (optional).  Aerosols must not be brought into school.                                                                  | PE Kit    | Red & black polo shirt with school emblem, red & black shorts or skorts, black socks and suitable trainer shoes (NOT boot-style). Football boots and shinpads.  Red & black performance hoody and black with red trim tracksuit pants or leggings (optional)  Aerosols must not be brought into school.                                                                  |
| Living to make Christ known                                                                                                                                                                                                                                                                                                                                              | Dage 6    | 333311                                                                                                                                                                                                                                                                                                                                                                   |